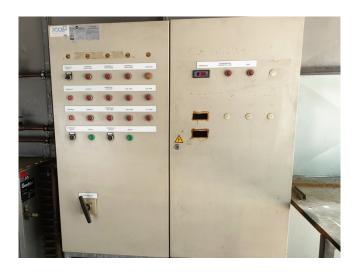

## Used Bitzer 66J-44.2Y Condensing unit

Used Bitzer condensing unit. Bitzer 66J-44.2Y tandem compressor with liquid receiver 105 ltr. Goedhart KB-H 187 M2 condensor with 2 Woods fans 50 Hz - 0,36/0,16 - 920/680 RPM. Complete with control panel. \*Why choose for HOSBV? Were not only the largest used refrigeration specialist in Europe, but also, we deliver all equipment including an extensive test, warranty and industrial cleaning. \*Optional we can also arrange the logistics.