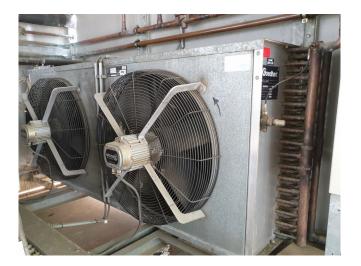

## Used Bitzer 66J-44.2Y Condensing unit

Used Bitzer condensing unit. Bitzer 66J-44.2Y tandem compressor with liquid receiver 105 ltr. Goedhart KB-H 187 M2 condensor with 2 Woods fans 50 Hz - 0,36/0,16 - 920/680 RPM. Complete with control panel. \*Why choose for HOSBV? Were not only the largest used refrigeration specialist in Europe, but also, we deliver all equipment including an extensive test, warranty and industrial cleaning. \*Optional we can also arrange the logistics.