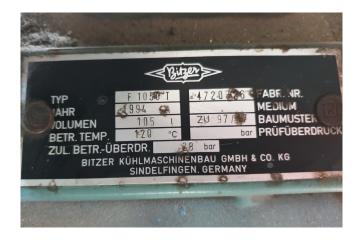

### **Specifications**

| Brand                    | Bitzer               |
|--------------------------|----------------------|
| Туре                     | 66J-44.2Y Condensing |
|                          | unit                 |
| Refrigerant              | Freon                |
| kW at -5ºC/+40ºC         | 127,7                |
| kW at -10°C/+40°C        | 105,2                |
| kW at -20°C/+40°C        | 68,7                 |
| kW at -30°C/+40°C        | 41,8                 |
| kW at -40°C/+40°C        | 22,4                 |
| kW at -45°C/+40°C        | 15,0                 |
| On steel base frame      | ✓                    |
| Pressure safety switches | /                    |
| Hp/Lp/Op                 |                      |
| Pressure gauges          | ✓                    |
| Hp/Lp/Op                 |                      |
| Liquid receiver          | ✓                    |
| Liquid receiver ltr.     | 105                  |
| Oil separator            | ✓                    |
| Liquid line filter drier | ✓                    |
| Sight Glass              | /                    |
| Control panel            | <b>✓</b>             |
| Condensing Unit          | ✓                    |
| Sizes                    | 4500x2210x2070       |
| Stock                    | 1                    |
|                          |                      |

## Used Bitzer 66J-44.2Y Condensing unit

Used Bitzer condensing unit. Bitzer 66J-44.2Y tandem compressor with liquid receiver 105 ltr. Goedhart KB-H 187 M2 condensor with 2 Woods fans 50 Hz - 0,36/0,16 - 920/680 RPM. Complete with control panel. \*Why choose for HOSBV? Were not only the largest used refrigeration specialist in Europe, but also, we deliver all equipment including an extensive test, warranty and industrial cleaning. \*Optional we can also arrange the logistics.