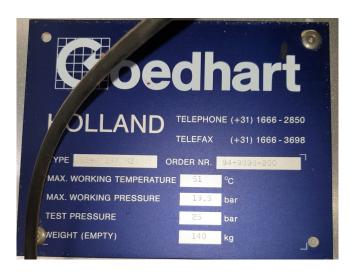

## Used Bitzer 66J-44.2Y Condensing unit

Used Bitzer condensing unit. Bitzer 66J-44.2Y tandem compressor with liquid receiver 105 ltr. Goedhart KB-H 187 M2 condensor with 2 Woods fans 50 Hz - 0,36/0,16 - 920/680 RPM. Complete with control panel. \*Why choose for HOSBV? Were not only the largest used refrigeration specialist in Europe, but also, we deliver all equipment including an extensive test, warranty and industrial cleaning. \*Optional we can also arrange the logistics.