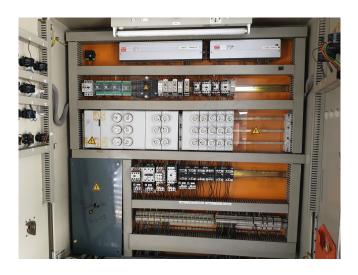

## Used Bitzer 66J-44.2Y Condensing unit

Used Bitzer condensing unit. Bitzer 66J-44.2Y tandem compressor with liquid receiver 105 ltr. Goedhart KB-H 187 M2 condensor with 2 Woods fans 50 Hz - 0,36/0,16 - 920/680 RPM. Complete with control panel. \*Why choose for HOSBV? Were not only the largest used refrigeration specialist in Europe, but also, we deliver all equipment including an extensive test, warranty and industrial cleaning. \*Optional we can also arrange the logistics.