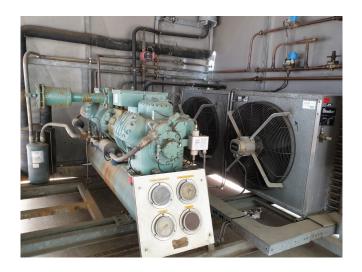

## Used Bitzer 66J-44.2Y Condensing unit

Used Bitzer condensing unit. Bitzer 66J-44.2Y tandem compressor with liquid receiver 105 ltr. Goedhart KB-H 187 M2 condensor with 2 Woods fans 50 Hz - 0,36/0,16 - 920/680 RPM. Complete with control panel. \*Why choose for HOSBV? Were not only the largest used refrigeration specialist in Europe, but also, we deliver all equipment including an extensive test, warranty and industrial cleaning. \*Optional we can also arrange the logistics.

### **Specifications**

| Brand                    | Bitzer               |
|--------------------------|----------------------|
| Туре                     | 66J-44.2Y Condensing |
|                          | unit                 |
| Refrigerant              | Freon                |
| kW at -5ºC/+40ºC         | 127,7                |
| kW at -10°C/+40°C        | 105,2                |
| kW at -20°C/+40°C        | 68,7                 |
| kW at -30°C/+40°C        | 41,8                 |
| kW at -40°C/+40°C        | 22,4                 |
| kW at -45°C/+40°C        | 15,0                 |
| On steel base frame      | ✓                    |
| Pressure safety switches | /                    |
| Hp/Lp/Op                 |                      |
| Pressure gauges          | ✓                    |
| Hp/Lp/Op                 |                      |
| Liquid receiver          | ✓                    |
| Liquid receiver ltr.     | 105                  |
| Oil separator            | ✓                    |
| Liquid line filter drier | ✓                    |
| Sight Glass              | /                    |
| Control panel            | <b>✓</b>             |
| Condensing Unit          | ✓                    |
| Sizes                    | 4500x2210x2070       |
| Stock                    | 1                    |
|                          |                      |