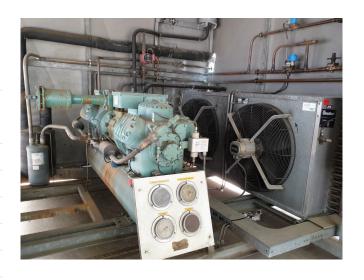

## Used Bitzer 66J-44.2Y Condensing unit

Used Bitzer condensing unit. Bitzer 66J-44.2Y tandem compressor with liquid receiver 105 ltr. Goedhart KB-H 187 M2 condensor with 2 Woods fans 50 Hz - 0,36/0,16 - 920/680 RPM. Complete with control panel. \*Why choose for HOSBV? Were not only the largest used refrigeration specialist in Europe, but also, we deliver all equipment including an extensive test, warranty and industrial cleaning. \*Optional we can also arrange the logistics.

### **Specifications**

| Brand                    | Bitzer               |
|--------------------------|----------------------|
| Туре                     | 66J-44.2Y Condensing |
|                          | unit                 |
| Refrigerant              | Freon                |
| kW at -5ºC/+40ºC         | 127,7                |
| kW at -10°C/+40°C        | 105,2                |
| kW at -20°C/+40°C        | 68,7                 |
| kW at -30°C/+40°C        | 41,8                 |
| kW at -40°C/+40°C        | 22,4                 |
| kW at -45°C/+40°C        | 15,0                 |
| On steel base frame      | ✓                    |
| Pressure safety switches | /                    |
| Hp/Lp/Op                 |                      |
| Pressure gauges          | ✓                    |
| Hp/Lp/Op                 |                      |
| Liquid receiver          | ✓                    |
| Liquid receiver ltr.     | 105                  |
| Oil separator            | ✓                    |
| Liquid line filter drier | ✓                    |
| Sight Glass              | /                    |
| Control panel            | <b>✓</b>             |
| Condensing Unit          | ✓                    |
| Sizes                    | 4500x2210x2070       |
| Stock                    | 1                    |
|                          |                      |