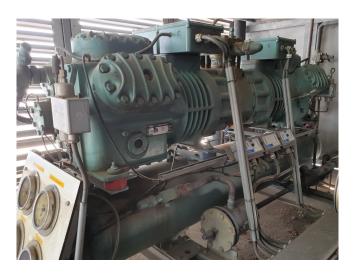

## Used Bitzer 66J-44.2Y Condensing unit

Used Bitzer condensing unit. Bitzer 66J-44.2Y tandem compressor with liquid receiver 105 ltr. Goedhart KB-H 187 M2 condensor with 2 Woods fans 50 Hz - 0,36/0,16 - 920/680 RPM. Complete with control panel. \*Why choose for HOSBV? Were not only the largest used refrigeration specialist in Europe, but also, we deliver all equipment including an extensive test, warranty and industrial cleaning. \*Optional we can also arrange the logistics.