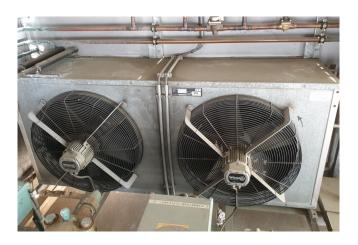

## Used Bitzer 66J-44.2Y Condensing unit

Used Bitzer condensing unit. Bitzer 66J-44.2Y tandem compressor with liquid receiver 105 ltr. Goedhart KB-H 187 M2 condensor with 2 Woods fans 50 Hz - 0,36/0,16 - 920/680 RPM. Complete with control panel. \*Why choose for HOSBV? Were not only the largest used refrigeration specialist in Europe, but also, we deliver all equipment including an extensive test, warranty and industrial cleaning. \*Optional we can also arrange the logistics.