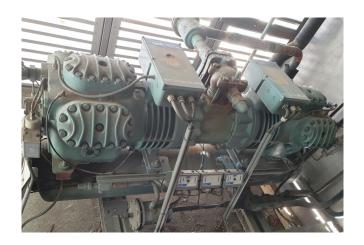

## Used Bitzer 66J-44.2Y Condensing unit

Used Bitzer condensing unit. Bitzer 66J-44.2Y tandem compressor with liquid receiver 105 ltr. Goedhart KB-H 187 M2 condensor with 2 Woods fans 50 Hz - 0,36/0,16 - 920/680 RPM. Complete with control panel. \*Why choose for HOSBV? Were not only the largest used refrigeration specialist in Europe, but also, we deliver all equipment including an extensive test, warranty and industrial cleaning. \*Optional we can also arrange the logistics.

### **Specifications**

| Brand                    | Bitzer               |
|--------------------------|----------------------|
| Туре                     | 66J-44.2Y Condensing |
|                          | unit                 |
| Refrigerant              | Freon                |
| kW at -5ºC/+40ºC         | 127,7                |
| kW at -10°C/+40°C        | 105,2                |
| kW at -20°C/+40°C        | 68,7                 |
| kW at -30°C/+40°C        | 41,8                 |
| kW at -40°C/+40°C        | 22,4                 |
| kW at -45°C/+40°C        | 15,0                 |
| On steel base frame      | ✓                    |
| Pressure safety switches | /                    |
| Hp/Lp/Op                 |                      |
| Pressure gauges          | ✓                    |
| Hp/Lp/Op                 |                      |
| Liquid receiver          | ✓                    |
| Liquid receiver ltr.     | 105                  |
| Oil separator            | ✓                    |
| Liquid line filter drier | ✓                    |
| Sight Glass              | /                    |
| Control panel            | <b>✓</b>             |
| Condensing Unit          | ✓                    |
| Sizes                    | 4500x2210x2070       |
| Stock                    | 1                    |
|                          |                      |