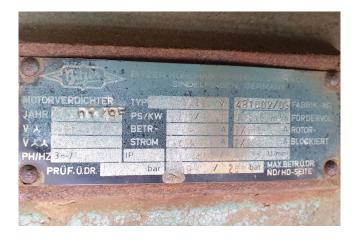

### **Specifications**

| Brand                    | Bitzer               |
|--------------------------|----------------------|
| Туре                     | 66J-44.2Y Condensing |
|                          | unit                 |
| Refrigerant              | Freon                |
| kW at -5ºC/+40ºC         | 127,7                |
| kW at -10°C/+40°C        | 105,2                |
| kW at -20°C/+40°C        | 68,7                 |
| kW at -30°C/+40°C        | 41,8                 |
| kW at -40°C/+40°C        | 22,4                 |
| kW at -45°C/+40°C        | 15,0                 |
| On steel base frame      | ✓                    |
| Pressure safety switches | /                    |
| Hp/Lp/Op                 |                      |
| Pressure gauges          | ✓                    |
| Hp/Lp/Op                 |                      |
| Liquid receiver          | ✓                    |
| Liquid receiver ltr.     | 105                  |
| Oil separator            | ✓                    |
| Liquid line filter drier | ✓                    |
| Sight Glass              | /                    |
| Control panel            | <b>✓</b>             |
| Condensing Unit          | ✓                    |
| Sizes                    | 4500x2210x2070       |
| Stock                    | 1                    |
|                          |                      |

## Used Bitzer 66J-44.2Y Condensing unit

Used Bitzer condensing unit. Bitzer 66J-44.2Y tandem compressor with liquid receiver 105 ltr. Goedhart KB-H 187 M2 condensor with 2 Woods fans 50 Hz - 0,36/0,16 - 920/680 RPM. Complete with control panel. \*Why choose for HOSBV? Were not only the largest used refrigeration specialist in Europe, but also, we deliver all equipment including an extensive test, warranty and industrial cleaning. \*Optional we can also arrange the logistics.