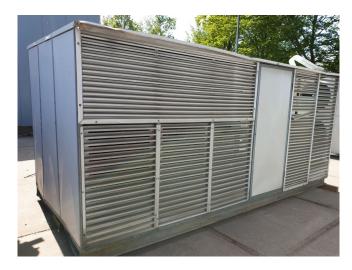

## Used Bitzer 66J-44.2Y Condensing unit

Used Bitzer condensing unit. Bitzer 66J-44.2Y tandem compressor with liquid receiver 105 ltr. Goedhart KB-H 187 M2 condensor with 2 Woods fans 50 Hz - 0,36/0,16 - 920/680 RPM. Complete with control panel. \*Why choose for HOSBV? Were not only the largest used refrigeration specialist in Europe, but also, we deliver all equipment including an extensive test, warranty and industrial cleaning. \*Optional we can also arrange the logistics.

### **Specifications**

| Brand                    | Bitzer               |
|--------------------------|----------------------|
| Туре                     | 66J-44.2Y Condensing |
|                          | unit                 |
| Refrigerant              | Freon                |
| kW at -5ºC/+40ºC         | 127,7                |
| kW at -10°C/+40°C        | 105,2                |
| kW at -20°C/+40°C        | 68,7                 |
| kW at -30°C/+40°C        | 41,8                 |
| kW at -40°C/+40°C        | 22,4                 |
| kW at -45°C/+40°C        | 15,0                 |
| On steel base frame      | ✓                    |
| Pressure safety switches | /                    |
| Hp/Lp/Op                 |                      |
| Pressure gauges          | ✓                    |
| Hp/Lp/Op                 |                      |
| Liquid receiver          | ✓                    |
| Liquid receiver ltr.     | 105                  |
| Oil separator            | ✓                    |
| Liquid line filter drier | ✓                    |
| Sight Glass              | /                    |
| Control panel            | <b>✓</b>             |
| Condensing Unit          | ✓                    |
| Sizes                    | 4500x2210x2070       |
| Stock                    | 1                    |
|                          |                      |