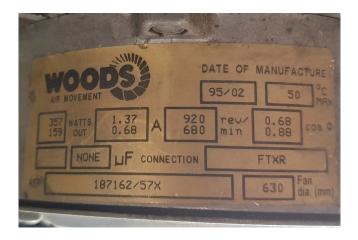

## Used Bitzer 66J-44.2Y Condensing unit

Used Bitzer condensing unit. Bitzer 66J-44.2Y tandem compressor with liquid receiver 105 ltr. Goedhart KB-H 187 M2 condensor with 2 Woods fans 50 Hz - 0,36/0,16 - 920/680 RPM. Complete with control panel. \*Why choose for HOSBV? Were not only the largest used refrigeration specialist in Europe, but also, we deliver all equipment including an extensive test, warranty and industrial cleaning. \*Optional we can also arrange the logistics.